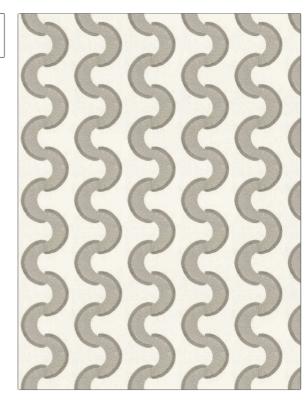

## FABRICUT Fabric Product Details

| PATTERN Snake Stite color 01 | ch                                |
|------------------------------|-----------------------------------|
| BRAND                        | APPLICATION                       |
| Fabricut                     | Fabric                            |
| USES                         | CATEGORIES                        |
| Bedding, Drapery             | Crewels / Embroideries            |
| COLORS                       | DESIGN TYPES                      |
| Linen                        | Embroidery, Contemporary / Modern |
| SCALE                        | RAILROADED                        |
| Large                        | Not Railroaded                    |

| WIDTH                | VERTICAL REPEAT         | HORIZONTAL REPEAT             | CONTENT                               |
|----------------------|-------------------------|-------------------------------|---------------------------------------|
| 56.00 in (142.24 cm) | 6.10 in (15.49 cm)      | 5.11 in (12.98 cm)            | 40% Linen, 35% Viscose,<br>25% Cotton |
| BACKING              | FIRE CODES              | DOUBLE RUBS                   | PRODUCT NUMBER                        |
|                      | UFAC Class I / NFPA 260 | Exceeds 15,000 Double<br>Rubs | 1863401                               |
| COUNTRY              | CLEANING CODES          |                               |                                       |
| India                | SW                      |                               |                                       |
|                      |                         |                               |                                       |