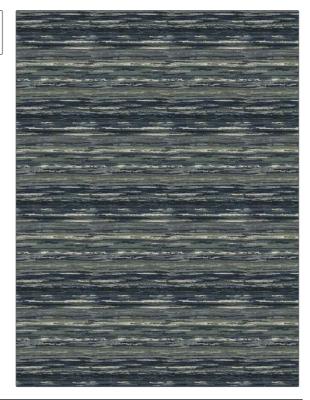

## FABRICUT Fabric Product Details

**Modern Nature** PATTERN COLOR Blue

BRAND APPLICATION

**Fabricut** Fabric

USES CATEGORIES

Upholstery Wovens, Solids / Small **Scale Patterns** 

воок COLORS

Blue, Navy

Modern Home (4 Books) Rapid Blues

DESIGN TYPES RAILROADED

Small Scale Woven, Stripes Not Railroaded

| WIDTH                | VERTICAL REPEAT         | HORIZONTAL REPEAT                                | CONTENT        |
|----------------------|-------------------------|--------------------------------------------------|----------------|
| 59.00 in (149.86 cm) | 7.36 in (18.69 cm)      | 8.25 in (20.96 cm)                               | 100% Polyester |
| BACKING              | FIRE CODES              | DOUBLE RUBS                                      | PRODUCT NUMBER |
|                      | UFAC Class I / NFPA 260 | Exceeds 12,000 Double<br>Rubs (Wyzenbeek Method) | 1864002        |
| DATE BOOKED          | COUNTRY                 | CLEANING CODES                                   |                |
| 07/2024              | China                   | S                                                |                |