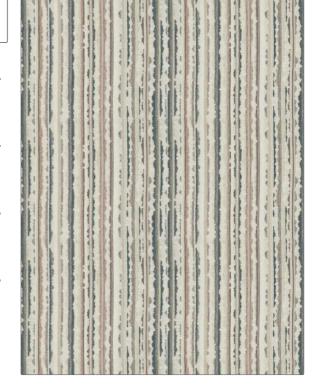

## FABRICUT Fabric Product Details

PATTERN Color Line COLOR Oasis

BRAND

APPLICATION

**Fabricut** 

Fabric

USES

CATEGORIES

Upholstery

Wovens, Chenille

воок

COLORS

Modern Home (4 Books) Verdant Oasis Grey, Taupe / Tan, Aqua / Teal

DESIGN TYPES

SCALE

Stripes, Contemporary / Modern

Medium

RAILROADED

Railroaded

| WIDTH                | VERTICAL REPEAT         | HORIZONTAL REPEAT                                | CONTENT                    |
|----------------------|-------------------------|--------------------------------------------------|----------------------------|
| 56.00 in (142.24 cm) | 11.50 in (29.21 cm)     | 14.00 in (35.56 cm)                              | 87% Polyester, 13% Acrylic |
| BACKING              | FIRE CODES              | DOUBLE RUBS                                      | PRODUCT NUMBER             |
|                      | UFAC Class I / NFPA 260 | Exceeds 12,000 Double<br>Rubs (Wyzenbeek Method) | 1867001                    |
| DATE BOOKED          | COUNTRY                 | CLEANING CODES                                   |                            |
| 07/2024              | India                   | S                                                |                            |
|                      |                         |                                                  |                            |