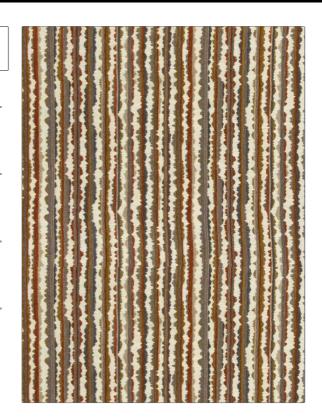

## FABRICUT Fabric Product Details

APPLICATION

Medium

Color Line Fiery Sand

BRAND

Fabricut Fabric

USES CATEGORIES

Upholstery Wovens, Chenille

BOOK COLORS

Modern Home (4 Books) Grey, Brown Fiery Saffron

DESIGN TYPES SCALE

Stripes, Contemporary /

Modern

RAILROADED

Railroaded

| WIDTH                | VERTICAL REPEAT         | HORIZONTAL REPEAT                                | CONTENT                    |
|----------------------|-------------------------|--------------------------------------------------|----------------------------|
| 56.00 in (142.24 cm) | 11.50 in (29.21 cm)     | 14.00 in (35.56 cm)                              | 87% Polyester, 13% Acrylic |
| BACKING              | FIRE CODES              | DOUBLE RUBS                                      | PRODUCT NUMBER             |
|                      | UFAC Class I / NFPA 260 | Exceeds 12,000 Double<br>Rubs (Wyzenbeek Method) | 1867002                    |
| DATE BOOKED          | COUNTRY                 | CLEANING CODES                                   |                            |
| 07/2024              | India                   | S                                                |                            |
|                      |                         |                                                  |                            |

ADDITIONAL PRODUCT NOTES

Ca Tb 117-2013, Shown Railroaded, Exclusive Pattern