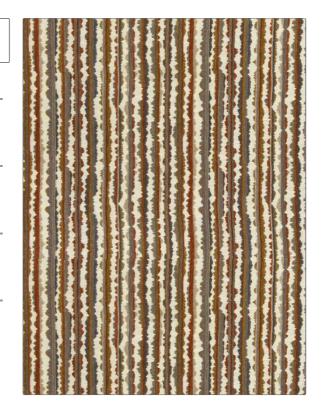

## FABRICUT Fabric Product Details

PATTERN Color Line
COLOR 02

BRAND APPLICATION

Fabricut Fabric

USES CATEGORIES

Upholstery Wovens, Chenille

COLORS DESIGN TYPES

Grey, Brown Stripes, Contemporary /

Modern

SCALE RAILROADED

Medium Railroaded

| VERTICAL REPEAT         | HORIZONTAL REPEAT                                                        | CONTENT                                                                                                                              |
|-------------------------|--------------------------------------------------------------------------|--------------------------------------------------------------------------------------------------------------------------------------|
| 11.50 in (29.21 cm)     | 14.00 in (35.56 cm)                                                      | 87% Polyester, 13% Acrylic                                                                                                           |
| FIRE CODES              | DOUBLE RUBS                                                              | PRODUCT NUMBER                                                                                                                       |
| UFAC Class I / NFPA 260 | Exceeds 12,000 Double<br>Rubs (Wyzenbeek Method)                         | 1867102                                                                                                                              |
| CLEANING CODES          |                                                                          |                                                                                                                                      |
| S                       |                                                                          |                                                                                                                                      |
|                         | 11.50 in (29.21 cm)  FIRE CODES  UFAC Class I / NFPA 260  CLEANING CODES | 11.50 in (29.21 cm)  FIRE CODES  DOUBLE RUBS  UFAC Class I / NFPA 260  Exceeds 12,000 Double Rubs (Wyzenbeek Method)  CLEANING CODES |