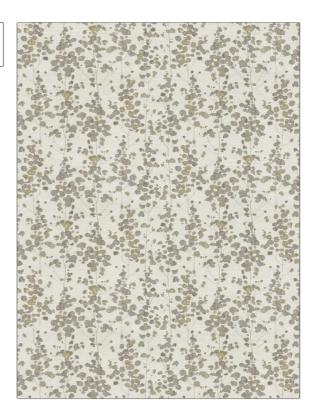

## FABRICUT® Fabric Product Details

| COLOR Storm                         |             |
|-------------------------------------|-------------|
| BRAND                               | APPLICATION |
| Fabricut                            | Fabric      |
| USES                                | CATEGORIES  |
| Upholstery                          | Prints      |
| воок                                | COLORS      |
| Modern Home (4 Books)<br>Moon Storm | Grey, Linen |
| DESIGN TYPES                        | SCALE       |

Medium

| WIDTH                | VERTICAL REPEAT         | HORIZONTAL REPEAT                                | CONTENT                 |
|----------------------|-------------------------|--------------------------------------------------|-------------------------|
| 59.00 in (149.86 cm) | 25.50 in (64.77 cm)     | 29.50 in (74.93 cm)                              | 100% Polyester          |
| BACKING              | UFAC Class I / NFPA 260 | Exceeds 12,000 Double<br>Rubs (Wyzenbeek Method) | PRODUCT NUMBER  1867501 |
| DATE BOOKED          | COUNTRY                 | CLEANING CODES                                   |                         |
| 07/2024              | China                   | S                                                |                         |
| 07/2024              | Cnina                   | 5                                                |                         |

ADDITIONAL PRODUCT NOTES

Tropical / Botanical, Dots /

Circles

RAILROADED

Not Railroaded

Ca Tb 117-2013, Exclusive Pattern