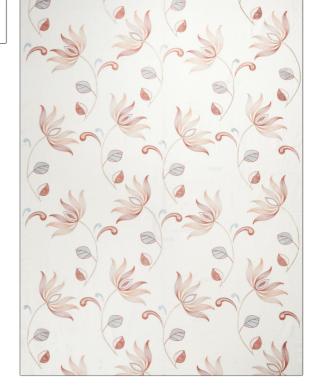

## FABRICUT Fabric Product Details

PATTERN Hybris
COLOR Coral

BRAND APPLICATION

Fabricut Fabric

CATEGORIES COLORS

Crewels / Embroideries, Linen

DESIGN TYPES SCALE

Large

ADDITIONAL PRODUCT NOTES

Embroidery, Floral,

DIRECTION SHOWN

Up the Bolt

Contemporary / Modern

Exclusive Pattern, Embroidered Textiles Are Not, Guaranteed For Precise Color, Matching And Colorfastness., Color Placement Of Embroidery, May Vary. All Measurements, Quoted For Repeats Are, Approximate.