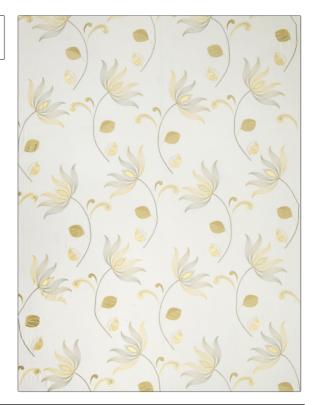

## FABRICUT Fabric Product Details

PATTERN Hybris
COLOR Lemondrop

BRAND APPLICATION

Fabricut Fabric

CATEGORIES COLORS

Crewels / Embroideries, Linen

Grey, Yellow, White

SCALE

Large

DESIGN TYPES

Embroidery, Floral, Contemporary / Modern

DIRECTION SHOWN

Up the Bolt

| WIDTH                | VERTICAL REPEAT     | HORIZONTAL REPEAT   | CONTENT                           |
|----------------------|---------------------|---------------------|-----------------------------------|
| 51.00 in (129.54 cm) | 30.75 in (78.10 cm) | 24.00 in (60.96 cm) | 78% Flax, 20% Rayon, 2%<br>Cotton |
| BACKING              | PRODUCT NUMBER      | COUNTRY             | CLEANING CODES                    |
|                      | 1887903             | India               | S                                 |