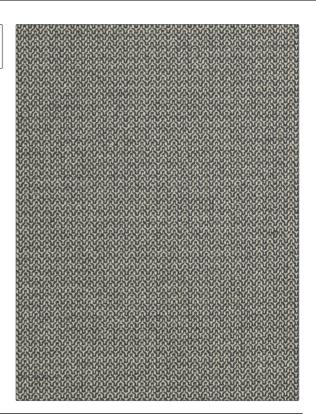

## FABRICUT Fabric Product Details

PATTERN Summer Weave COLOR 02

BRAND APPLICATION

Fabricut Fabric

USES CATEGORIES

Upholstery Wovens, Solids / Small Scale Patterns

COLORS DESIGN TYPES

Blue, Off White / Ivory Jacquard Pattern, Small Scale Woven, Texture Plain