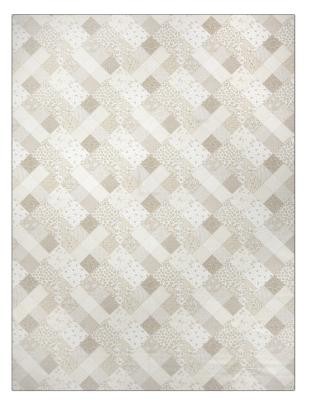

## FABRICUT<sup>®</sup>Fabric Product Details

| PATTERN<br>COLOR                | Amelia<br>Birch |                                                                  |
|---------------------------------|-----------------|------------------------------------------------------------------|
| BRAND                           |                 | APPLICATION                                                      |
| Fabricut                        |                 | Fabric                                                           |
| USES                            |                 | CATEGORIES                                                       |
| Bedding, Drapery,<br>Upholstery |                 | Prints                                                           |
| COLORS                          |                 | DESIGN TYPES                                                     |
| Beige, Taupe / Tan, White       |                 | Floral, Lattice / Fretwork,<br>Novelty, Animal Skins,<br>Diamond |
| SCALE                           |                 | DIRECTION SHOWN                                                  |
| Medium                          |                 | Up the Bolt                                                      |

| 100% Cotton    |
|----------------|
|                |
| CLEANING CODES |
|                |
|                |

ADDITIONAL PRODUCT NOTES

Half Drop Repeat, Exclusive Pattern

fabricut.com | (800) 999-8200