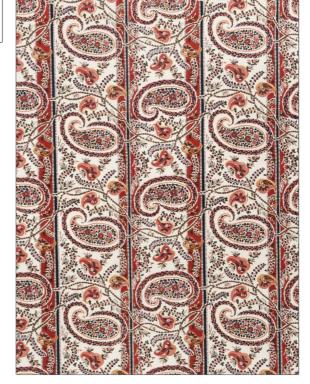

## FABRICUT Fabric Product Details

PATTERN **Thalien** Melon COLOR BRAND APPLICATION **Fabricut** Fabric USES CATEGORIES Bedding, Drapery, **Prints** Upholstery COLORS DESIGN TYPES Blue, Orange / Spice, Red Paisley, Stripes

ADDITIONAL PRODUCT NOTES

SCALE

Medium

Soil & Stain Repellent Finish, Exclusive Pattern