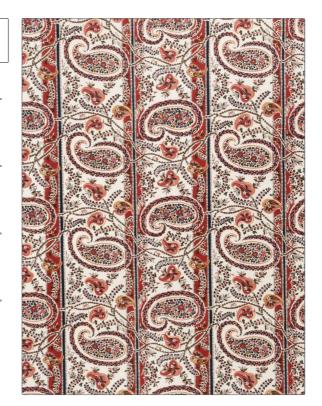

## FABRICUT Fabric Product Details

PATTERN Thalien COLOR 05

BRAND APPLICATION

Fabricut Fabric

USES CATEGORIES

Bedding, Drapery, Upholstery Prints

COLORS DESIGN TYPES

Blue, Orange / Spice, Red Paisley, Stripes

SCALE RAILROADED

Medium Not Railroaded

| WIDTH                 | FINISH                        | VERTICAL REPEAT                  | HORIZONTAL REPEAT   |
|-----------------------|-------------------------------|----------------------------------|---------------------|
| 54.00 in (137.16 cm)  | Soil & Stain Repellent Finish | 9.00 in (22.86 cm)               | 13.50 in (34.29 cm) |
| CONTENT               | BACKING                       | FIRE CODES                       | PRODUCT NUMBER      |
| 55% Linen, 45% Cotton |                               | UFAC Class I, Passes NFPA<br>260 | 1938905             |
| COUNTRY               | CLEANING CODES                |                                  |                     |
| China                 | S                             |                                  |                     |

ADDITIONAL PRODUCT NOTES

Soil & Stain Repellent Finish, Exclusive Pattern