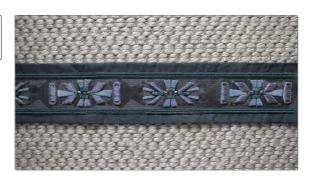

## FABRICUT Trimming Product Details

PATTERN Farrah-VL COLOR Silver

BRAND

APPLICATION

The Vale London

Trimming

USES

CATEGORIES

Bedding, Window, Accessories, Furniture Beaded, Applique, Linen

воок

COLORS

The Vale - James Collection

Grey

DESIGN TYPES

Embroidery, Global / Ethnic, Medallion

| WIDTH              | VERTICAL REPEAT   | HORIZONTAL REPEAT | CONTENT                                                                                                           |
|--------------------|-------------------|-------------------|-------------------------------------------------------------------------------------------------------------------|
| 4.00 in (10.16 cm) | 0.00 in (0.00 cm) | 0.00 in (0.00 cm) | Embroidery: 100% Glass /<br>Metal / Acrylic Beads,<br>Viscose & Cotton Threads,<br>Base: 51% Linen, 49%<br>Cotton |
| PRODUCT NUMBER     | DATE BOOKED       | COUNTRY           | _                                                                                                                 |
| 1939701            | 02/2024           | India             |                                                                                                                   |
|                    |                   |                   |                                                                                                                   |