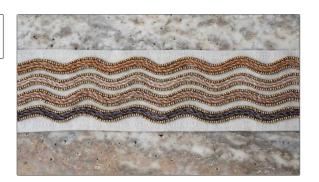

## FABRICUT<sup>®</sup>Trimming Product Details

PATTERN Sizzle Tape-VL COLOR Autumn

BRAND APPLICATION

The Vale London Trimming

CATEGORIES BOOK

Beaded, Embroidered The Vale - James Collection

COLORS DESIGN TYPES

Blue, Light Blue Embroidery, Stripes

| WIDTH             | VERTICAL REPEAT   | HORIZONTAL REPEAT | CONTENT                                                                                                |
|-------------------|-------------------|-------------------|--------------------------------------------------------------------------------------------------------|
| 2.50 in (6.35 cm) | 0.00 in (0.00 cm) | 0.00 in (0.00 cm) | Embroidery: 100% Hand<br>Dyed Jute, Metallic Beads,<br>Viscose Threads, Base: 51%<br>Linen, 49% Cotton |
| PRODUCT NUMBER    | DATE BOOKED       | COUNTRY           |                                                                                                        |
| 1940302           | 02/2024           | India             |                                                                                                        |