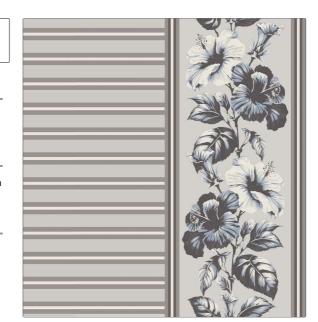

## $FABRICUT^{\circ}$ Wallcovering Product Details

PATTERN Shaw Stripe WP-VL COLOR Blueberry

BRAND APPLICATION

The Vale London Wallcovering

CATEGORIES BOOK

Non - Woven, Wallpaper The Vale - James Collection

COLORS DESIGN TYPES

Blue Floral, Stripes

SCALE

Large

| WIDTH               | VERTICAL REPEAT     | HORIZONTAL REPEAT   | CONTENT                                         |
|---------------------|---------------------|---------------------|-------------------------------------------------|
| 27.00 in (68.58 cm) | 25.20 in (64.01 cm) | 27.00 in (68.58 cm) | 67% Cellulose, 24% Filler,<br>9% Recycled Polye |
| BACKING             | FIRE CODES          | PRODUCT NUMBER      | DATE BOOKED                                     |
| Pretrimmed          | Passes EN15102      | 1941501             | 02/2024                                         |
| COUNTRY             |                     |                     |                                                 |
| England             |                     |                     |                                                 |
|                     |                     |                     |                                                 |