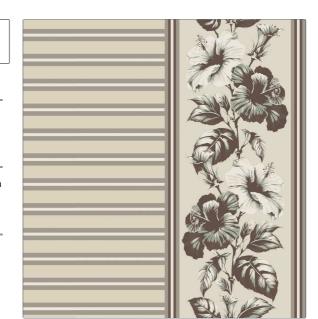

## FABRICUT® Wallcovering Product Details

PATTERN Shaw Stripe WP-VL COLOR Pine

BRAND APPLICATION

The Vale London Wallcovering

CATEGORIES BOOK

Non - Woven, Wallpaper The Vale - James Collection

COLORS DESIGN TYPES

Green Floral, Stripes

Large

SCALE

| WIDTH               | VERTICAL REPEAT     | HORIZONTAL REPEAT   | CONTENT                                         |
|---------------------|---------------------|---------------------|-------------------------------------------------|
| 27.00 in (68.58 cm) | 25.20 in (64.01 cm) | 27.00 in (68.58 cm) | 67% Cellulose, 24% Filler,<br>9% Recycled Polye |
| BACKING             | FIRE CODES          | PRODUCT NUMBER      | DATE BOOKED                                     |
| Pretrimmed          | Passes EN15102      | 1941502             | 02/2024                                         |
| COUNTRY             | _                   |                     |                                                 |
| England             |                     |                     |                                                 |
|                     |                     |                     |                                                 |