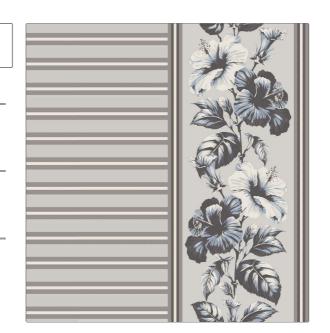

## FABRICUT® Wallcovering Product Details

PATTERN Shaw Stripe WP-VL COLOR 501

BRAND APPLICATION

The Vale London Wallcovering

CATEGORIES COLORS

Non - Woven, Wallpaper Blue

DESIGN TYPES SCALE

Floral, Stripes Large