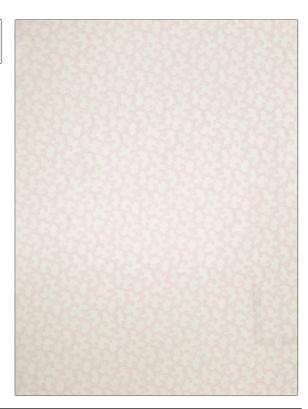

## FABRICUT® Fabric Product Details

| PATTERN Beryl COLOR 03          |                |  |
|---------------------------------|----------------|--|
| BRAND                           | APPLICATION    |  |
| Fabricut                        | Fabric         |  |
| USES                            | CATEGORIES     |  |
| Bedding, Drapery,<br>Upholstery | Prints         |  |
| COLORS                          | DESIGN TYPES   |  |
| Pink                            | Scrollwork     |  |
|                                 |                |  |
| SCALE                           | RAILROADED     |  |
| Small                           | Not Railroaded |  |