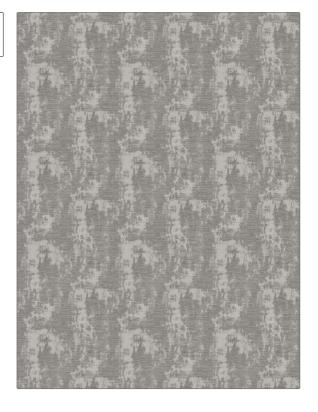

## FABRICUT Fabric Product Details

PATTERN Istra COLOR Grey

BRAND

APPLICATION

**Fabricut** 

**Fabric** 

USES

CATEGORIES

Upholstery

Fibreguard, Wovens, Chenille

воок

COLORS

Luxe Abstractions (3 Books) Tuxedo Grey

DESIGN TYPES

SCALE

Medium

Solid, Texture Plain, Contemporary / Modern, Abstract

DIRECTION SHOWN

Up the Bolt

| WIDTH                                | FINISH      | VERTICAL REPEAT                            | HORIZONTAL REPEAT                                |
|--------------------------------------|-------------|--------------------------------------------|--------------------------------------------------|
| 54.00 in (137.16 cm)                 | Fibreguard  | 10.50 in (26.67 cm)                        | 9.00 in (22.86 cm)                               |
| CONTENT                              | BACKING     | FIRE CODES                                 | DOUBLE RUBS                                      |
| 75% Recycled Polye, 25%<br>Polyester |             | UFAC Class I / NFPA 260,<br>Passes MVS 302 | Exceeds 78,800 Double<br>Rubs (Wyzenbeek Method) |
| PRODUCT NUMBER                       | DATE BOOKED | COUNTRY                                    | CLEANING CODES                                   |
| 1969720                              | 08/2024     | India                                      | ww                                               |
|                                      |             |                                            |                                                  |