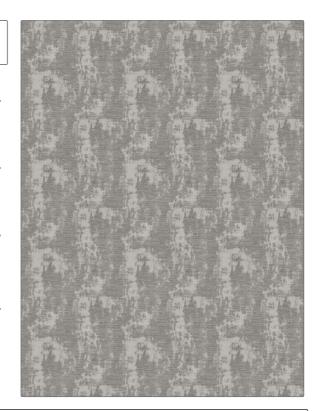

## FABRICUT Fabric Product Details

PATTERN Istra
COLOR 20

BRAND APPLICATION

Fabricut Fabric

USES CATEGORIES

Upholstery Fibreguard, Wovens,

Chenille

COLORS DESIGN TYPES

Grey Solid, Texture Plain, Contemporary / Modern,

Abstract

SCALE RAILROADED

Medium Not Railroaded

| WIDTH                                | FINISH     | VERTICAL REPEAT                            | HORIZONTAL REPEAT                                |
|--------------------------------------|------------|--------------------------------------------|--------------------------------------------------|
| 54.00 in (137.16 cm)                 | Fibreguard | 10.50 in (26.67 cm)                        | 9.00 in (22.86 cm)                               |
| CONTENT                              | BACKING    | FIRE CODES                                 | DOUBLE RUBS                                      |
| 75% Recycled Polye, 25%<br>Polyester |            | UFAC Class I / NFPA 260,<br>Passes MVS 302 | Exceeds 78,800 Double<br>Rubs (Wyzenbeek Method) |
| PRODUCT NUMBER                       | COUNTRY    | CLEANING CODES                             |                                                  |
| 1969820                              | India      | ww                                         |                                                  |
|                                      |            |                                            |                                                  |