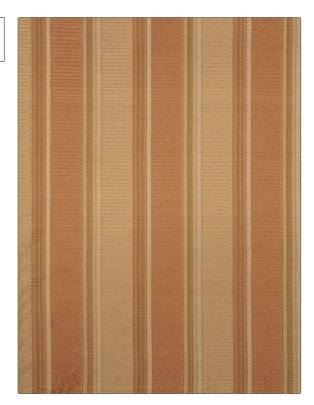

## FABRICUT Fabric Product Details

| PATTERN BOSCO COLOR Rust          |                |  |
|-----------------------------------|----------------|--|
| BRAND                             | APPLICATION    |  |
| Fabricut                          | Fabric         |  |
| USES                              | CATEGORIES     |  |
| Bedding, Drapery,<br>Multipurpose | Silk           |  |
| COLORS                            | DESIGN TYPES   |  |
| Orange / Spice                    | Stripes        |  |
| SCALE                             | RAILROADED     |  |
| Medium                            | Not Railroaded |  |