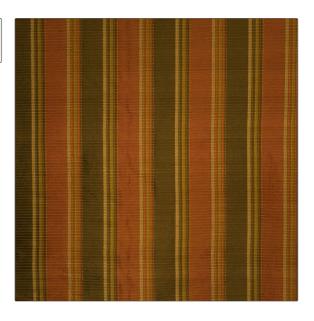

## FABRICUT Fabric Product Details

| APPLICATION  |
|--------------|
| Fabric       |
| CATEGORIES   |
| Silk         |
| DESIGN TYPES |
| Stripes      |
|              |

RAILROADED

Not Railroaded

| WIDTH                | VERTICAL REPEAT   | HORIZONTAL REPEAT  | CONTENT        |
|----------------------|-------------------|--------------------|----------------|
| 54.00 in (137.16 cm) | 0.37 in (0.94 cm) | 8.75 in (22.22 cm) | 100% Silk      |
| BACKING              | PRODUCT NUMBER    | COUNTRY            | CLEANING CODES |
|                      | 1982410           | India              | S              |