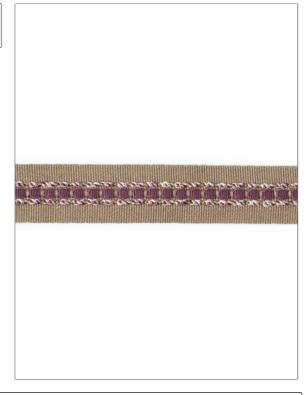

## FABRICUT Tarimming Product Details

PATTERN Ares
COLOR Kasbah

BRAND APPLICATION

Fabricut Trimming

CATEGORIES

Braids / Borders / Tape

Bedding, Window, Accessories, Furniture

·

Lavender / Purple

USES

COLORS

| WIDTH             | VERTICAL REPEAT   | HORIZONTAL REPEAT | CONTENT                                   |
|-------------------|-------------------|-------------------|-------------------------------------------|
| 1.12 in (2.86 cm) | 0.00 in (0.00 cm) | 0.00 in (0.00 cm) | 52% Viscose, 31% Acetate<br>17% Polyester |
| PRODUCT NUMBER    | COUNTRY           |                   |                                           |
| 1983901           | Italy             |                   |                                           |

ADDITIONAL PRODUCT NOTES

Border / Braid / Tape, Width: 1.125 In