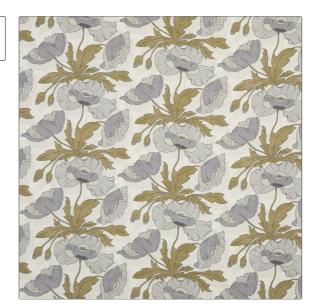

## FABRICUT Fabric Product Details

PATTERN **Butterfield Ln** 02 COLOR

BRAND APPLICATION

**Liberty of London** Fabric

USES CATEGORIES

Bedding, Drapery,

Prints, Linen Multipurpose, Upholstery

DESIGN TYPES COLORS

Grey Floral

SCALE RAILROADED

Large Not Railroaded

| WIDTH                | VERTICAL REPEAT         | HORIZONTAL REPEAT             | CONTENT        |
|----------------------|-------------------------|-------------------------------|----------------|
| 56.00 in (142.24 cm) | 10.80 in (27.43 cm)     | 26.80 in (68.07 cm)           | 100% Linen     |
| BACKING              | FIRE CODES              | DOUBLE RUBS                   | PRODUCT NUMBER |
|                      | UFAC Class I / NFPA 260 | Exceeds 30,000 Double<br>Rubs | 2023002        |
| COUNTRY              | CLEANING CODES          |                               |                |
| Italy                | S                       |                               |                |
|                      |                         |                               |                |