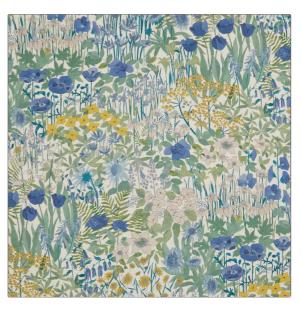

## FABRICUT<sup>®</sup>Fabric Product Details

| PATTERN Faria Flowe                           | ers Ln         |
|-----------------------------------------------|----------------|
| BRAND                                         | APPLICATION    |
| Liberty of London                             | Fabric         |
| USES                                          | CATEGORIES     |
| Bedding, Drapery,<br>Multipurpose, Upholstery | Prints, Linen  |
| COLORS                                        | DESIGN TYPES   |
| Blue, Gold, Green                             | Floral         |
| SCALE                                         | RAILROADED     |
| Large                                         | Not Railroaded |