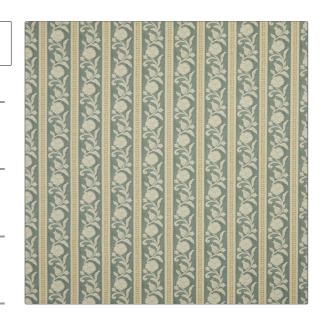

## FABRICUT Fabric Product Details

Prints, Linen

PATTERN Sambourne Stripe COLOR Salvia

BRAND APPLICATION

Liberty of London Fabric

USES CATEGORIES

Bedding, Drapery,
Multipurpose Upholstery

Multipurpose, Upholstery

BOOK COLORS

LOL Botanical Atlas Fabrics Aqua / Teal

DESIGN TYPES SCALE

Leaves, Stripes Medium

RAILROADED

Not Railroaded

| WIDTH                | VERTICAL REPEAT         | HORIZONTAL REPEAT             | CONTENT               |
|----------------------|-------------------------|-------------------------------|-----------------------|
| 56.00 in (142.24 cm) | 10.20 in (25.91 cm)     | 8.90 in (22.61 cm)            | 63% Cotton, 37% Linen |
| BACKING              | FIRE CODES              | DOUBLE RUBS                   | PRODUCT NUMBER        |
|                      | UFAC Class I / NFPA 260 | Exceeds 35,000 Double<br>Rubs | 2023504               |
| DATE BOOKED          | COUNTRY                 | CLEANING CODES                |                       |
| 06/2024              | Italy                   | S                             |                       |
|                      |                         |                               |                       |