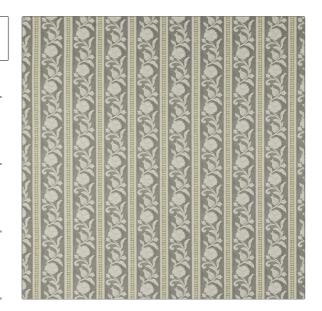

## FABRICUT Fabric Product Details

PATTERN Sambourne Stripe COLOR 01

BRAND APPLICATION

Liberty of London Fabric

USES CATEGORIES

Bedding, Drapery, Prints, Linen Multipurpose, Upholstery

COLORS DESIGN TYPES

Grey Leaves, Stripes

SCALE RAILROADED

Medium Not Railroaded

| WIDTH                | VERTICAL REPEAT         | HORIZONTAL REPEAT             | CONTENT               |
|----------------------|-------------------------|-------------------------------|-----------------------|
| 56.00 in (142.24 cm) | 10.20 in (25.91 cm)     | 8.90 in (22.61 cm)            | 63% Cotton, 37% Linen |
| BACKING              | FIRE CODES              | DOUBLE RUBS                   | PRODUCT NUMBER        |
|                      | UFAC Class I / NFPA 260 | Exceeds 35,000 Double<br>Rubs | 2023601               |
| COUNTRY              | CLEANING CODES          |                               |                       |
| Italy                | S                       |                               |                       |