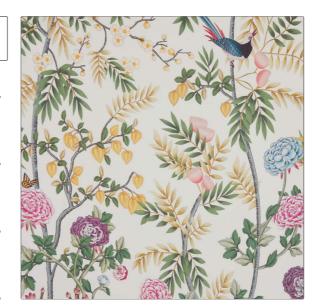

## FABRICUT Fabric Product Details

PATTERN Silk Tree Linen COLOR 01

BRAND APPLICATION

Liberty of London Fabric

USES CATEGORIES

Bedding, Drapery, Multipurpose Prints, Linen

COLORS DESIGN TYPES

Multi-Color Floral, Tropical / Botanical