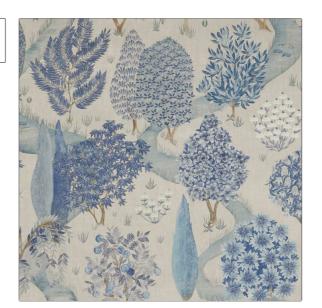

## FABRICUT Fabric Product Details

PATTERN Enchanted Wood COLOR 01

BRAND APPLICATION

Liberty of London Fabric

USES CATEGORIES

Bedding, Drapery, Multipurpose, Upholstery

-

Prints, Linen

COLORS DESIGN TYPES

Blue Floral, Leaves, Print Pattern

SCALE RAILROADED

Large Not Railroaded

| WIDTH                | VERTICAL REPEAT         | HORIZONTAL REPEAT             | CONTENT        |
|----------------------|-------------------------|-------------------------------|----------------|
| 57.00 in (144.78 cm) | 42.50 in (107.95 cm)    | 54.30 in (137.92 cm)          | 100% Linen     |
| BACKING              | FIRE CODES              | DOUBLE RUBS                   | PRODUCT NUMBER |
|                      | UFAC Class I / NFPA 260 | Exceeds 20,000 Double<br>Rubs | 2024601        |
| COUNTRY              | CLEANING CODES          |                               |                |
| Italy                | S                       |                               |                |