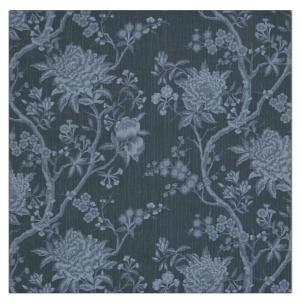

## FABRICUT<sup>®</sup>Fabric Product Details

| PATTERN Porcelain<br>COLOR Ink    | Flower        |
|-----------------------------------|---------------|
| BRAND                             | APPLICATION   |
| Liberty of London                 | Fabric        |
| USES                              | CATEGORIES    |
| Bedding, Drapery,<br>Multipurpose | Prints, Linen |
| BOOK                              | COLORS        |
| LOL Botanical Atlas Fabr          | ics Blue      |
| DESIGN TYPES                      | SCALE         |
| Floral                            | Large         |