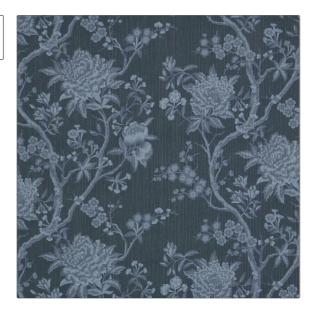

## FABRICUT Fabric Product Details

| PATTERN | Porcelain Flower |
|---------|------------------|
| COLOR   | 01               |

BRAND APPLICATION

Liberty of London Fabric

USES CATEGORIES

Bedding, Drapery, Multipurpose

Prints, Linen

COLORS DESIGN TYPES

Blue Floral

SCALE RAILROADED

Large Not Railroaded

| WIDTH                | VERTICAL REPEAT         | HORIZONTAL REPEAT             | CONTENT                                              |
|----------------------|-------------------------|-------------------------------|------------------------------------------------------|
| 56.00 in (142.24 cm) | 24.40 in (61.98 cm)     | 26.80 in (68.07 cm)           | 34% Polyester, 28% Cotton,<br>24% Linen, 14% Viscose |
| BACKING              | FIRE CODES              | DOUBLE RUBS                   | PRODUCT NUMBER                                       |
|                      | UFAC Class I / NFPA 260 | Exceeds 25,000 Double<br>Rubs | 2025401                                              |
| COUNTRY              | CLEANING CODES          |                               |                                                      |
| India                | S                       |                               |                                                      |