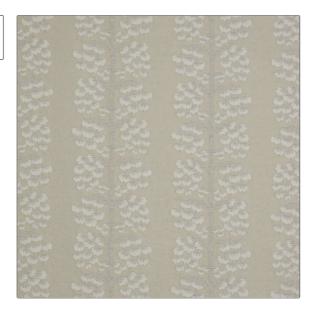

## FABRICUT Fabric Product Details

PATTERN Berry Tree Weave COLOR Pewter

BRAND APPLICATION

Liberty of London Fabric

USES CATEGORIES

Bedding, Drapery Wool / Faux Wool, Wovens, Linen

BOOK COLORS

LOL Botanical Atlas Fabrics Beige

DESIGN TYPES RAILROADED

Leaves, Stripes Not Railroaded

| WIDTH                | VERTICAL REPEAT         | HORIZONTAL REPEAT             | CONTENT                               |
|----------------------|-------------------------|-------------------------------|---------------------------------------|
| 51.00 in (129.54 cm) | 14.60 in (37.08 cm)     | 12.60 in (32.00 cm)           | 45% Polyester, 30% Wool,<br>25% Linen |
| BACKING              | FIRE CODES              | DOUBLE RUBS                   | PRODUCT NUMBER                        |
|                      | UFAC Class I / NFPA 260 | Exceeds 10,000 Double<br>Rubs | 2027401                               |
| DATE BOOKED          | COUNTRY                 | CLEANING CODES                |                                       |
| 06/2024              | India                   | S                             |                                       |