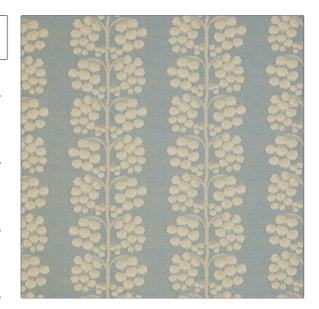

## FABRICUT Fabric Product Details

PATTERN Berry Tree Weave COLOR Flax Flower

BRAND APPLICATION

Liberty of London Fabric

USES CATEGORIES

Bedding, Drapery Wool / Faux Wool, Wovens, Linen

BOOK COLORS

LOL Botanical Atlas Fabrics Light Blue

DESIGN TYPES RAILROADED

Leaves, Stripes Not Railroaded

| WIDTH                | VERTICAL REPEAT         | HORIZONTAL REPEAT             | CONTENT                               |
|----------------------|-------------------------|-------------------------------|---------------------------------------|
| 51.00 in (129.54 cm) | 14.60 in (37.08 cm)     | 12.60 in (32.00 cm)           | 45% Polyester, 30% Wool,<br>25% Linen |
| BACKING              | FIRE CODES              | DOUBLE RUBS                   | PRODUCT NUMBER                        |
|                      | UFAC Class I / NFPA 260 | Exceeds 10,000 Double<br>Rubs | 2027402                               |
| DATE BOOKED          | COUNTRY                 | CLEANING CODES                |                                       |
| 06/2024              | India                   | S                             |                                       |