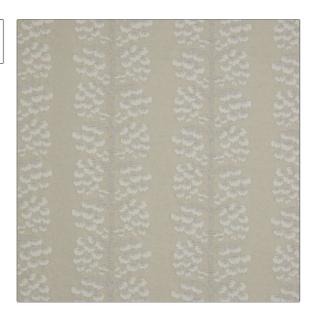

## FABRICUT Fabric Product Details

PATTERN Berry Tree Weave COLOR 01

BRAND

APPLICATION

**Liberty of London** 

Fabric

USES

CATEGORIES

Bedding, Drapery

Wool / Faux Wool, Wovens, Linen

COLORS

DESIGN TYPES

Beige

Leaves, Stripes

RAILROADED

Not Railroaded