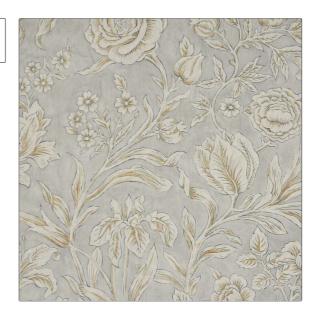

## FABRICUT Fabric Product Details

APPLICATION

**Prints** 

| PATTERN | Sambourne Vine Ln |
|---------|-------------------|
| COLOR   | Pewter            |

Liberty of London Fabric

USES CATEGORIES

Bedding, Drapery, Multipurpose, Upholstery

BRAND

BOOK COLORS

LOL Botanical Atlas Fabrics Blue

DESIGN TYPES SCALE

Floral Large

RAILROADED

Not Railroaded

| VERTICAL REPEAT         | HORIZONTAL REPEAT                                                  | CONTENT                                                                                                                     |
|-------------------------|--------------------------------------------------------------------|-----------------------------------------------------------------------------------------------------------------------------|
| 67.70 in (171.96 cm)    | 57.00 in (144.78 cm)                                               | 100% Linen                                                                                                                  |
| FIRE CODES              | DOUBLE RUBS                                                        | PRODUCT NUMBER                                                                                                              |
| UFAC Class I / NFPA 260 | Exceeds 70,000 Double<br>Rubs                                      | 2027801                                                                                                                     |
| COUNTRY                 | CLEANING CODES                                                     |                                                                                                                             |
| Italy                   | S                                                                  |                                                                                                                             |
|                         | 67.70 in (171.96 cm)  FIRE CODES  UFAC Class I / NFPA 260  COUNTRY | 67.70 in (171.96 cm)  FIRE CODES  DOUBLE RUBS  UFAC Class I / NFPA 260  Exceeds 70,000 Double Rubs  COUNTRY  CLEANING CODES |