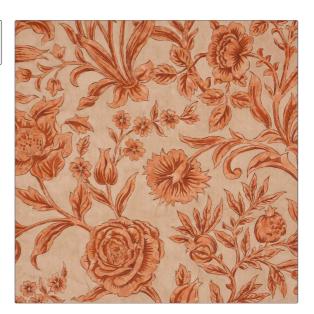

## FABRICUT Fabric Product Details

| PATTERN | Sambourne Vine Ln |
|---------|-------------------|
| COLOR   | Cinnabar          |

BRAND APPLICATION

Liberty of London Fabric

USES CATEGORIES

Bedding, Drapery, Prints Multipurpose, Upholstery

BOOK COLORS

LOL Botanical Atlas Fabrics Coral / Peach

DESIGN TYPES SCALE

Floral Large

RAILROADED

Not Railroaded

| WIDTH                | VERTICAL REPEAT         | HORIZONTAL REPEAT             | CONTENT        |
|----------------------|-------------------------|-------------------------------|----------------|
| 57.00 in (144.78 cm) | 67.70 in (171.96 cm)    | 57.00 in (144.78 cm)          | 100% Linen     |
| BACKING              | FIRE CODES              | DOUBLE RUBS                   | PRODUCT NUMBER |
|                      | UFAC Class I / NFPA 260 | Exceeds 70,000 Double<br>Rubs | 2027802        |
| DATE BOOKED          | COUNTRY                 | CLEANING CODES                |                |
| 06/2024              | Italy                   | S                             |                |