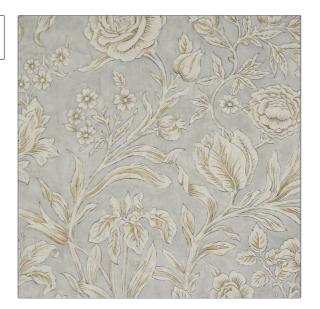

## FABRICUT Fabric Product Details

| PATTERN | Sambourne Vine Ln |
|---------|-------------------|
| COLOR   | 01                |

Liberty of London Fabric

CATEGORIES

Bedding, Drapery, Prints Multipurpose, Upholstery

USES

COLORS DESIGN TYPES

Blue Floral

SCALE RAILROADED

Large Not Railroaded

| WIDTH                | VERTICAL REPEAT         | HORIZONTAL REPEAT             | CONTENT        |
|----------------------|-------------------------|-------------------------------|----------------|
| 57.00 in (144.78 cm) | 67.70 in (171.96 cm)    | 57.00 in (144.78 cm)          | 100% Linen     |
| BACKING              | FIRE CODES              | DOUBLE RUBS                   | PRODUCT NUMBER |
|                      | UFAC Class I / NFPA 260 | Exceeds 70,000 Double<br>Rubs | 2027901        |
| COUNTRY              | CLEANING CODES          |                               |                |
| Italy                | S                       |                               |                |