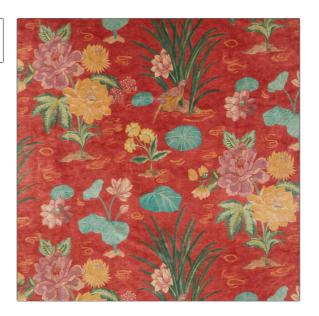

## FABRICUT Fabric Product Details

PATTERN Lotus Garden LL color Lacquer

BRAND APPLICATION

Liberty of London Fabric

USES CATEGORIES

Bedding, Drapery, Velvet / Grospoint Multipurpose, Upholstery

BOOK COLORS

LOL Botanical Atlas Fabrics Light Blue, Green

DESIGN TYPES SCALE

Floral, Tropical / Botanical Large

RAILROADED

Not Railroaded

| WIDTH                | VERTICAL REPEAT         | HORIZONTAL REPEAT             | CONTENT                                   |
|----------------------|-------------------------|-------------------------------|-------------------------------------------|
| 57.00 in (144.78 cm) | 30.00 in (76.20 cm)     | 26.80 in (68.07 cm)           | 60% Viscose, 30% Cotton,<br>10% Polyester |
| BACKING              | FIRE CODES              | DOUBLE RUBS                   | PRODUCT NUMBER                            |
|                      | UFAC Class I / NFPA 260 | Exceeds 70,000 Double<br>Rubs | 2028203                                   |
| DATE BOOKED          | COUNTRY                 | CLEANING CODES                |                                           |
| 06/2024              | Italy                   | S                             |                                           |