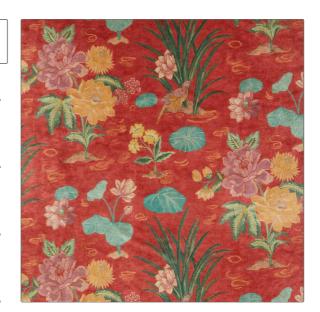

## FABRICUT Fabric Product Details

PATTERN Lotus Garden LL COLOR 103

BRAND APPLICATION

Liberty of London Fabric

USES CATEGORIES

Bedding, Drapery, Nultipurpose, Upholstery

Velvet / Grospoint

COLORS DESIGN TYPES

Light Blue, Green Floral, Tropical / Botanical

SCALE RAILROADED

Large Not Railroaded

| WIDTH                | VERTICAL REPEAT         | HORIZONTAL REPEAT             | CONTENT                                   |
|----------------------|-------------------------|-------------------------------|-------------------------------------------|
| 57.00 in (144.78 cm) | 30.00 in (76.20 cm)     | 26.80 in (68.07 cm)           | 60% Viscose, 30% Cotton,<br>10% Polyester |
| BACKING              | FIRE CODES              | DOUBLE RUBS                   | PRODUCT NUMBER                            |
|                      | UFAC Class I / NFPA 260 | Exceeds 70,000 Double<br>Rubs | 2028303                                   |
| COUNTRY              | CLEANING CODES          |                               |                                           |
| Italy                | S                       |                               |                                           |