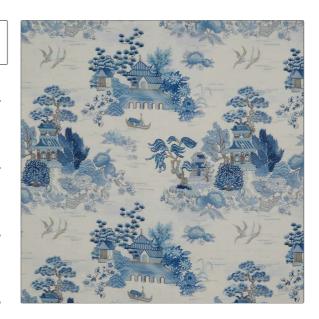

## FABRICUT Fabric Product Details

| PATTERN | Floating Pavilion Ln |
|---------|----------------------|
| COLOR   | Lapis                |

BRAND APPLICATION

Liberty of London Fabric

USES CATEGORIES

Bedding, Drapery, Linen Multipurpose, Upholstery

BOOK COLORS

LOL Botanical Atlas Fabrics Blue

DESIGN TYPES SCALE

Large

Global / Ethnic, Asian, Novelty

veity

RAILROADED

Not Railroaded

| WIDTH                | VERTICAL REPEAT         | HORIZONTAL REPEAT             | CONTENT        |
|----------------------|-------------------------|-------------------------------|----------------|
| 56.00 in (142.24 cm) | 24.40 in (61.98 cm)     | 26.80 in (68.07 cm)           | 100% Linen     |
| BACKING              | FIRE CODES              | DOUBLE RUBS                   | PRODUCT NUMBER |
|                      | UFAC Class I / NFPA 260 | Exceeds 30,000 Double<br>Rubs | 2028601        |
| DATE BOOKED          | COUNTRY                 | CLEANING CODES                |                |
| 06/2024              | Italy                   | S                             |                |