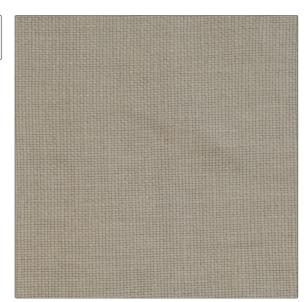

## FABRICUT Fabric Product Details

Ringwald PATTERN Mineral COLOR BRAND APPLICATION **Fabricut** Fabric USES CATEGORIES Bedding, Drapery, Wovens, Solids / Small Multipurpose **Scale Patterns** DESIGN TYPES COLORS Taupe / Tan Solid, Texture Plain

Not Railroaded

RAILROADED

| WIDTH                | FINISH                        | VERTICAL REPEAT   | HORIZONTAL REPEAT                            |
|----------------------|-------------------------------|-------------------|----------------------------------------------|
| 54.00 in (137.16 cm) | Soil & Stain Repellent Finish | 0.00 in (0.00 cm) | 0.00 in (0.00 cm)                            |
| CONTENT              | BACKING                       | FIRE CODES        | DOUBLE RUBS                                  |
| 100% Cotton          |                               | UFAC Class I      | Exceeds 9,000 Double Rubs (Wyzenbeek Method) |
| PRODUCT NUMBER       | COUNTRY                       | CLEANING CODES    | _                                            |
| 2029028              | USA                           | S                 |                                              |