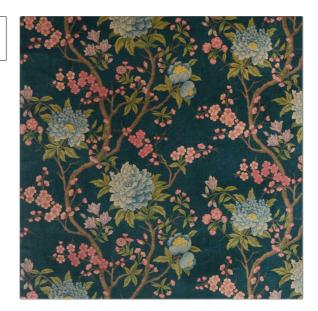

## FABRICUT Fabric Product Details

PATTERN Porcelain Trail Vt COLOR Ink

BRAND APPLICATION

Liberty of London Fabric

USES CATEGORIES

Bedding, Drapery, Velvet / Grospoint Multipurpose, Upholstery

BOOK COLORS

LOL Botanical Atlas Fabrics Blue

DESIGN TYPES SCALE

Floral Large

RAILROADED

Not Railroaded

| WIDTH                | VERTICAL REPEAT         | HORIZONTAL REPEAT             | CONTENT                                   |
|----------------------|-------------------------|-------------------------------|-------------------------------------------|
| 57.00 in (144.78 cm) | 24.40 in (61.98 cm)     | 26.80 in (68.07 cm)           | 60% Viscose, 30% Cotton,<br>10% Polyester |
| BACKING              | FIRE CODES              | DOUBLE RUBS                   | PRODUCT NUMBER                            |
|                      | UFAC Class I / NFPA 260 | Exceeds 70,000 Double<br>Rubs | 2030501                                   |
| DATE BOOKED          | COUNTRY                 | CLEANING CODES                |                                           |
| 06/2024              | Italy                   | S                             |                                           |