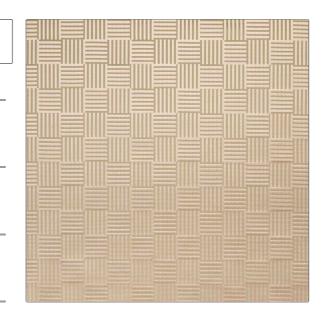

## FABRICUT Fabric Product Details

| PATTERN | Archive Geo |
|---------|-------------|
| COLOR   | Ointment    |

BRAND APPLICATION

Liberty of London Fabric

USES CATEGORIES

Bedding, Drapery, Multipurpose, Upholstery

Velvet / Grospoint

BOOK COLORS

LOL Botanical Atlas Weaves Pink

DESIGN TYPES

SCALE

Geometric Medium

RAILROADED

## Not Railroaded

| 06/2024              | Belgium                 | S                          |                           |
|----------------------|-------------------------|----------------------------|---------------------------|
| DATE BOOKED          | COUNTRY                 | CLEANING CODES             | _                         |
| BACKING              | UFAC Class I / NFPA 260 | Exceeds 50,000 Double Rubs | 2031206                   |
| 55.00 in (139.70 cm) | 6.90 in (17.53 cm)      | 13.40 in (34.04 cm)        | 92% Viscose, 8% Polyester |
| WIDTH                | VERTICAL REPEAT         | HORIZONTAL REPEAT          | CONTENT                   |