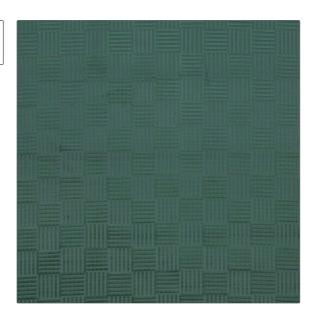

## FABRICUT Fabric Product Details

PATTERN Archive Geo
COLOR Jade

BRAND APPLICATION

Liberty of London Fabric

USES CATEGORIES

Bedding, Drapery, Velvet / Grospoint Multipurpose, Upholstery

BOOK COLORS

LOL Botanical Atlas Aqua / Teal Weaves

SCALE

Geometric Medium

RAILROADED

Not Railroaded

DESIGN TYPES

| WIDTH                | VERTICAL REPEAT         | HORIZONTAL REPEAT             | CONTENT                   |
|----------------------|-------------------------|-------------------------------|---------------------------|
| 55.00 in (139.70 cm) | 6.90 in (17.53 cm)      | 13.40 in (34.04 cm)           | 92% Viscose, 8% Polyester |
| BACKING              | FIRE CODES              | DOUBLE RUBS                   | PRODUCT NUMBER            |
|                      | UFAC Class I / NFPA 260 | Exceeds 50,000 Double<br>Rubs | 2031207                   |
| DATE BOOKED          | COUNTRY                 | CLEANING CODES                |                           |
| 06/2024              | Belgium                 | S                             |                           |