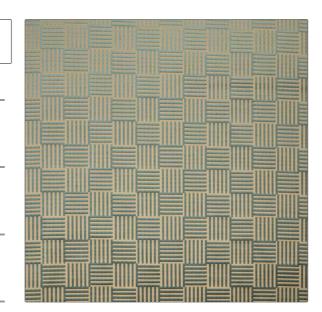

## FABRICUT Fabric Product Details

PATTERN Archive Geo
COLOR Salvia

BRAND APPLICATION

Liberty of London Fabric

USES CATEGORIES

Bedding, Drapery, Velvet / Grospoint Multipurpose, Upholstery

BOOK COLORS

LOL Botanical Atlas Aqua / Teal Weaves

vvcaves

SCALE

Geometric Medium

RAILROADED

Not Railroaded

DESIGN TYPES

| WIDTH                | VERTICAL REPEAT         | HORIZONTAL REPEAT             | CONTENT                   |
|----------------------|-------------------------|-------------------------------|---------------------------|
| 55.00 in (139.70 cm) | 6.90 in (17.53 cm)      | 13.40 in (34.04 cm)           | 92% Viscose, 8% Polyester |
| BACKING              | FIRE CODES              | DOUBLE RUBS                   | PRODUCT NUMBER            |
|                      | UFAC Class I / NFPA 260 | Exceeds 50,000 Double<br>Rubs | 2031209                   |
| DATE BOOKED          | COUNTRY                 | CLEANING CODES                |                           |
| 06/2024              | Belgium                 | S                             |                           |