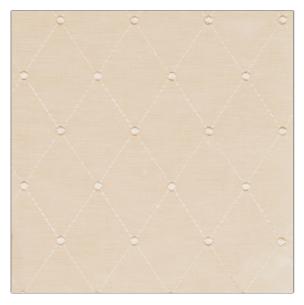

## $FABRICUT^{*}$ Fabric Product Details

| PATTERN<br>COLOR                  | Total Recall<br>Linen |                        |  |
|-----------------------------------|-----------------------|------------------------|--|
| BRAND                             |                       | APPLICATION            |  |
| Fabricut                          |                       | Fabric                 |  |
| USES                              |                       | CATEGORIES             |  |
| Bedding, Drapery,<br>Multipurpose |                       | Crewels / Embroideries |  |
| COLORS                            |                       | DESIGN TYPES           |  |
| Off White / Ivory                 |                       | Embroidery, Diamond    |  |
| SCALE                             |                       | RAILROADED             |  |
| Small                             |                       | Not Railroaded         |  |