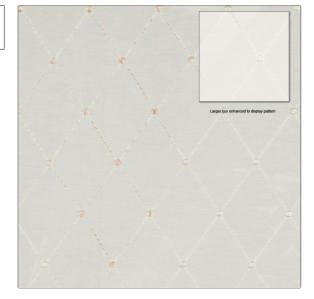

## FABRICUT Fabric Product Details

Embroidery, Diamond

RAILROADED

Not Railroaded

| PATTERN | <b>Total Recall</b> |
|---------|---------------------|
| COLOR   | White Sand          |

White

SCALE

Small

BRAND APPLICATION

Fabricut Fabric

USES CATEGORIES

Bedding, Drapery, Multipurpose

COLORS DESIGN TYPES

| WIDTH                | VERTICAL REPEAT                                  | HORIZONTAL REPEAT | CONTENT                  |
|----------------------|--------------------------------------------------|-------------------|--------------------------|
| 54.00 in (137.16 cm) | 3.00 in (7.62 cm)                                | 2.20 in (5.59 cm) | 55% Cotton 45% Polyester |
| BACKING              | DOUBLE RUBS                                      | PRODUCT NUMBER    | COUNTRY                  |
|                      | Exceeds 10,000 Double<br>Rubs (Wyzenbeek Method) | 2051509           | Turkey                   |
| CLEANING CODES       | _                                                |                   |                          |
| S                    |                                                  |                   |                          |