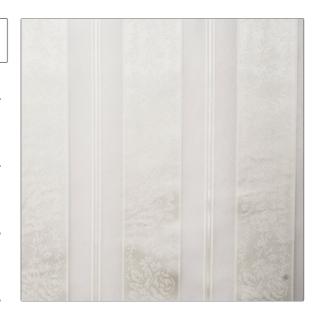

## FABRICUT Fabric Product Details

| PATTERN | Sunfire      |
|---------|--------------|
| COLOR   | Winter White |

BRAND APPLICATION

Fabricut Fabric

USES CATEGORIES

Drapery Sheer

COLORS DESIGN TYPES

White Floral, Stripes

SCALE RAILROADED

Medium Railroaded

| BACKING                        | Passes "NFPA 701" 1999 | 2055301           | Turkey         |
|--------------------------------|------------------------|-------------------|----------------|
| 118.00 in (299.72 cm)  BACKING | 0.00 in (0.00 cm)      | 3.20 in (8.13 cm) | 100% Polyester |
| WIDTH                          | VERTICAL REPEAT        | HORIZONTAL REPEAT | CONTENT        |

ADDITIONAL PRODUCT NOTES

Shown Railroaded