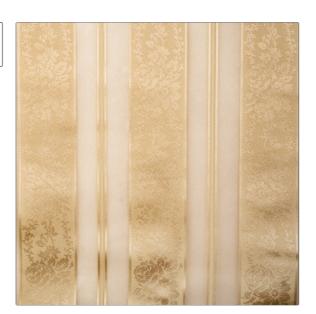

## FABRICUT Fabric Product Details

| PATTERN | Sunfire |  |
|---------|---------|--|
| COLOR   | Wheat   |  |

BRAND

APPLICATION

Fabricut

Fabric

USES

CATEGORIES

Drapery

Sheer

COLORS

DESIGN TYPES

Beige

Floral, Stripes

SCALE

RAILROADED

Medium

Railroaded

| WIDTH                 | VERTICAL REPEAT        | HORIZONTAL REPEAT | CONTENT        |
|-----------------------|------------------------|-------------------|----------------|
| 118.00 in (299.72 cm) | 0.00 in (0.00 cm)      | 3.20 in (8.13 cm) | 100% Polyester |
| BACKING               | FIRE CODES             | PRODUCT NUMBER    | COUNTRY        |
|                       | Passes "NFPA 701" 1999 | 2055303           | Turkey         |