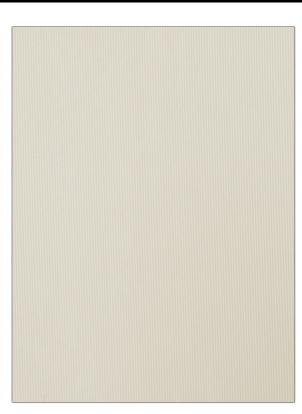

## FABRICUT Fabric Product Details

| PATTERN<br>COLOR  | Kenseth<br>Cream |              |  |
|-------------------|------------------|--------------|--|
| BRAND             |                  | APPLICATION  |  |
| Fabricut          |                  | Fabric       |  |
| USES              |                  | CATEGORIES   |  |
| Drapery           |                  | Sheer        |  |
| COLORS            |                  | DESIGN TYPES |  |
| Off White / Ivory |                  | Stripes      |  |
| SCALE             |                  | RAILROADED   |  |
| Small             |                  | Railroaded   |  |
| SCALE             |                  |              |  |

| WIDTH                 | VERTICAL REPEAT        | HORIZONTAL REPEAT | CONTENT 1000% Deliverators |
|-----------------------|------------------------|-------------------|----------------------------|
| 118.00 in (299.72 cm) | 0.00 in (0.00 cm)      | 0.12 in (0.30 cm) | 100% Polyester             |
|                       |                        |                   |                            |
| BACKING               | FIRE CODES             | PRODUCT NUMBER    | COUNTRY                    |
|                       | Passes "NFPA 701" 1999 | 2056101           | Turkey                     |
|                       |                        |                   |                            |
| CLEANING CODES        | _                      |                   |                            |
| S                     |                        |                   |                            |
|                       |                        |                   |                            |
|                       |                        |                   |                            |

ADDITIONAL PRODUCT NOTES

Shown Railroaded